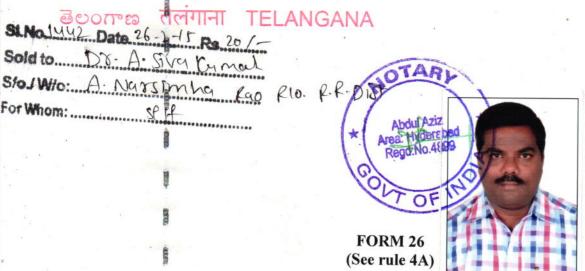

#### PART - A

I, Dr.A.Siva Kumar, Son of A.Narasimha Rao aged about 42 years resident of Plot No.10, Manvithas Gokulam, Opp Maa-Villas, Turbomachinary Road, Bachupally, Quthbullapur Mandal, R.R. DISTRICT-500090, Telangana State a candidate at the above election do hereby solemnly affirm and state on oath as under: